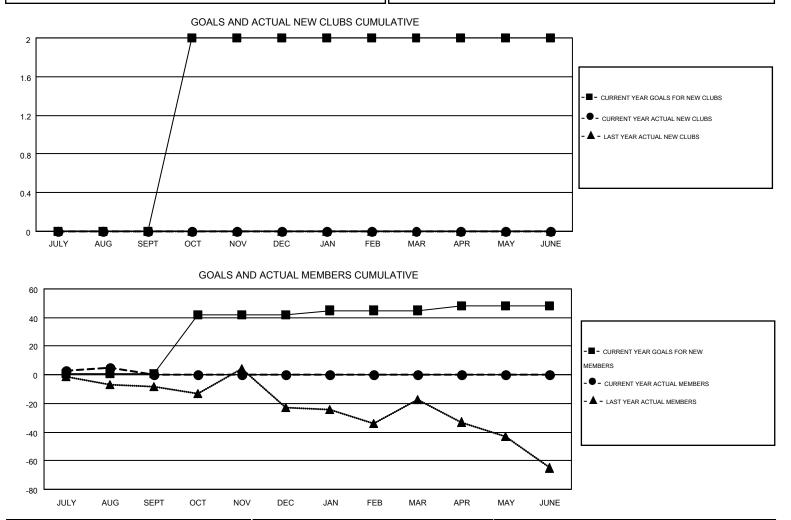

#### GMT: KENNETH SCHWOLS

| GMT | CA   | 1 |
|-----|------|---|
| 0   | 0, 1 |   |

| Clubs<br>RESULTS FOR 2016-2017 |   |   |   | Members<br>RESULTS FOR 2016-2017 |               |    |    |         |                  |
|--------------------------------|---|---|---|----------------------------------|---------------|----|----|---------|------------------|
|                                |   |   |   |                                  |               |    |    | QUARTER | NEW CLUB<br>GOAL |
| JULY/AUG/SEPT                  | 0 | 0 | 1 | -1                               | JULY/AUG/SEPT | 1  | 18 | 13      | 5                |
| OCT/NOV/DEC                    | 2 | 0 | 0 | 0                                | OCT/NOV/DEC   | 41 | 0  | 0       | 0                |
| JAN/FEB/MAR                    | 0 | 0 | 0 | 0                                | JAN/FEB/MAR   | 3  | 0  | 0       | 0                |
| APR/MAY/JUNE                   | 0 | 0 | 0 | 0                                | APR/MAY/JUNE  | 3  | 0  | 0       | 0                |